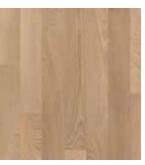

### flotex<sup>®</sup> HD

010038 | white oak

010041 | smoked beech

610005 | brandy

520017 | lime

Colour palette Flotex 236 colours.

Shown above is only a selection of designs and colourways available. To view the full range please visit www.forbo-flooring.com/transport