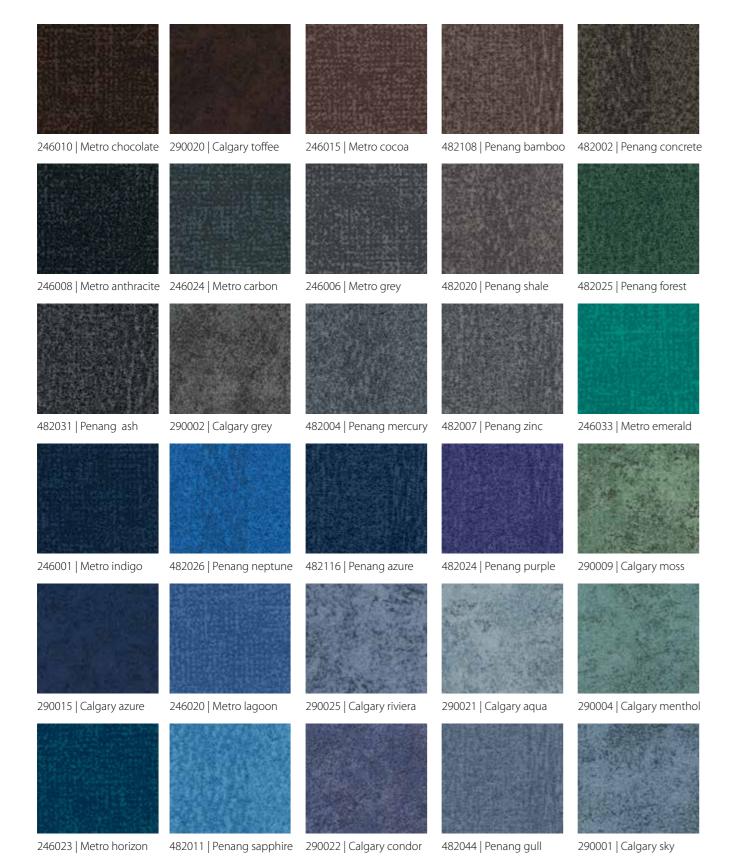

## flotex<sup>®</sup> colour

Flotex Colour is a collection of three designs (Metro, Penang and Calgary) which together form a rhapsody of colour across a broad spectrum.

#### flotex<sup>®</sup> colour metro

flotex<sup>®</sup> colour penang

The swatches shown are only a small selection of the colourways available.

Please refer to the Forbo Flooring website in order to see the full colour palette.

482006 | Penang sage

482015 | Penang beige

246035 | Metro pink

246031 | Metro cherry

290031 | Calgary cherry 246017 | Metro berry

482016 | Penang coral

482014 | Penang copper

Flotex Colour designs have no pattern repeats.

#### flotex<sup>®</sup> colour calgary

482022 | Penang amber

290005 | Calgary melon

290011 | Calgary quartz

290028 | Calgary ginger

246025 | Metro tangerine 290006 | Calgary sahara

290030 | Calgary spa

246012 | Metro sand