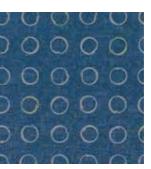

### **flotex**<sup>®</sup> vision

Flotex Vision FR offers an infinite number of design options ranging from abstracts with an intricate colour spectrum to realistic images of natural materials.

With over 500 items to choose from, Flotex Vision is best viewed on Forbo's online digital library which is continuously updated. The designs in Flotex Vision FR fall into six broad categories, each of which represents a different design direction: Floral, Lines, Shape, Pattern, Image and Naturals.

720007 | Tangent neptune

530032 | Spin zinc

930003 | Curve pacific

580012 | Trace pepper

690006 | Transit oasis

730004 | Helix tropicana

510015 | Pulse spice