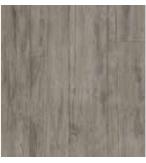

### flotex<sup>®</sup> HD

010038 | white oak

010041 | smoked beech

610005 | brandy

520017 | lime

Colour palette Flotex 236 colours.

Shown above is only a selection of designs and colourways available. To view the full range please visit www.forbo-flooring.com/transport