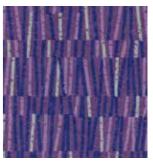

## flotex<sup>®</sup> colour

Flotex Colour is a collection of three designs (Metro, Penang and Calgary) which together form a rhapsody of colour across a broad spectrum.

482006 | Penang sage

482015 | Penang beige

246035 | Metro pink

246031 | Metro cherry

290031 | Calgary cherry 246017 | Metro berry

482016 | Penang coral

482014 | Penang copper

Flotex Colour designs have no pattern repeats.

#### flotex<sup>®</sup> colour calgary

482022 | Penang amber

290005 | Calgary melon

290011 | Calgary quartz

290028 | Calgary ginger

246025 | Metro tangerine 290006 | Calgary sahara

290030 | Calgary spa

246012 | Metro sand